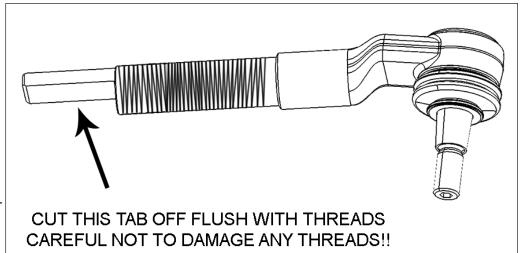

new pitman arm with the steering sector shaft then secure using the factory hardware. Tighten (117).

□ [Illustration 2] The threaded body end of the drag link end must be trimmed before it can be flipped and attached to the new pitman arm. Mark the end of the adjuster sleeve on both ends for reference. Cut the tab using a cutoff wheel or other appropriate tool. Do not damage any threads when trimming this tab.

Once the tab has been trimmed, thread the drag link back into the adjuster to the previous location and install into the pitman arm. (65)

### 11) BRAKE LINE BRACKET...

☐ [Illustration 3] Install the new driver's side brake line bracket (55-23-4683) to the frame using the factory hardware. Tighten (9). VERY CAREFULLY reform the brake line to fit into the new

### Illustration 2



### Illustration 3





bracket. DO NOT KINK THE LINE. Attach factory brake line bracket to the new bracket using supplied 1/4" x 3/4" bolt, washer and Nyloc nut. Tighten (8)

□ [Illustration 4] Install new passenger's side brake line bracket (55-24-4683) to the frame using supplied 1/4" x 1" bolt, washer, and Nyloc not. Tighten (8). CAREFULLY extend factory brake line down allowing factory bracket to attach to the new bracket. Tighten (8).

### 12) TIRES / WHEELS...

☐ [Illustration 5] Reinstall the tires and wheels. Tighten the lug nuts (115) in the sequence shown.

**WARNING:** When the tires / wheels are installed, always check for and remove any corrosion, dirt, or foreign material on the wheel mounting surface, or anything that contacts the wheel mounting surface (hub, rotor, etc.)