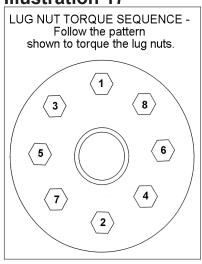

ndshield frame's tie-down loop. Prior to installation, pre-clean the surface with the supplied alcohol cleaning pad.

### 40) SUPERLIFT BADGES...

☐ This kit is packaged with a Superlift badge. Prior to installation, use the supplied alcohol pad to eliminate all soap and or other non-adhering residues that may impair adhesion, thoroughly clean the entire area of placement.

☐ Remove the adhesive back and place small badge in the desired location. The adhesive on our badges is pressure sensitive and must be applied using pressure on all areas of the graphic. Like any PSA (pressure sensitive adhesive), it can take up to 72 hours for the adhesive to fully cure. Once the badge is in place do not peel it up, this will diminish the adhesive properties and could result in

### Illustration 16





damaging the badge itself

□ To keep your Superlift badge in "like new" appearance keep the badge free/clear of solvents and chemicals that could cause the adhesive to dry or dissolve. This includes gasoline, diesel fuel, paint thinner, and alcohol. Soap and water is all that is needed for cleaning. Degreasers can be used sparingly and hand wiped/applied if needed, although not suggested.

### Superlift, LLC, Limited Lifetime Warranty

**What is covered?** Subject to the terms below, Superlift® will repair or replace its products found defective in materials or workmanship for so long as the original purchaser owns the vehicle on which the product was originally installed. Your warrantor is Superlift, LLC, doing business as Superlift® Suspension Systems ("Superlift®").

**What is not cov