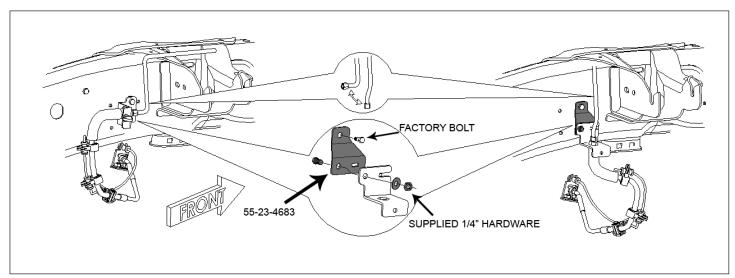

# **RAM 2500 MODELS**

|      |                   |                 | IVAIVI 2000                                        | WIOL                                                          | Т                                                                                                                                                                                                                    | T., .                     |
|------|-------------------|-----------------|----------------------------------------------------|---------------------------------------------------------------|----------------------------------------------------------------------------------------------------------------------------------------------------------------------------------------------------------------------|---------------------------|
| Step | Part Number       | Qty.<br>per Kit | Description                                        | Qty. per<br>Bracket                                           | New Attaching Hardware                                                                                                                                                                                               | Hardware<br>Bag<br>Number |
| 5    | 55-01-4683        | 1               | track bar bracket, front                           | 1                                                             | 18mm x 80mm bolt                                                                                                                                                                                                     | 77-4684A                  |
|      |                   |                 |                                                    | 2                                                             | 18mm flat washer                                                                                                                                                                                                     |                           |
|      |                   |                 |                                                    | 1                                                             | 18mm stover nut                                                                                                                                                                                                      |                           |
|      |                   |                 |                                                    | 1                                                             | 1/2" x 1-3/4" coarse thread bolt                                                                                                                                                                                     |                           |
|      |                   |                 |                                                    | 1                                                             | 1/2" stover nut                                                                                                                                                                                                      |                           |
|      |                   |                 |                                                    | 1                                                             | 1/2" SAE washer                                                                                                                                                                                                      |                           |
| 6    | 55-21-4683        | 1               | radius arm, driver                                 |                                                               | <u> </u>                                                                                                                                                                                                             |                           |
| Ů    | 33 21 4003        |                 | Tudius arm, arrect                                 |                                                               |                                                                                                                                                                                                                      |                           |
| 6    | 55-22-4683        | 1               | radius arm, passenger                              |                                                               |                                                                                                                                                                                                                      |                           |
| 7    | 01-4620           | 2               | polyurethane bump stop, front                      |                                                               |                                                                                                                                                                                                                      |                           |
| 8    | 01-88510          | 2               | shock cylinder, front Superide                     | 1                                                             | shock eye sleeve                                                                                                                                                                                                     | 77-4684D                  |
|      | or<br>BE5-6646-H5 | 2               | shock cylinder, front Bilstein                     | 1 1                                                           | shock eye bushing<br>shock stem bushing and washer pack                                                                                                                                                              |                           |
|      | BE3-0040-H3       |                 | SHOCK Cylinder, Iront Bilstein                     |                                                               | Ishock stelli bushing and washer pack                                                                                                                                                                                |                           |
| 9    | 01-240            | 2               | coil spring, front                                 |                                                               |                                                                                                                                                                                                                      |                           |
| 10   | 01-4012           | 1               | pitman arm                                         |                                                               |                                                                                                                                                                                                                      |                           |
| 10   | 55-12-4683        | 1               | sway bar drop bracket, front passenger             | 2                                                             | 7/16" x 1-1/4" coarse thread bolt                                                                                                                                                                                    | 77-4684A                  |
| 10   | 55 12 4005        |                 | ona, sar arop stacket, from passenger              | 2                                                             | 7/16" SAE washer                                                                                                                                                                                                     | ,, 10014                  |
|      | <u> </u>          |                 |                                                    | 2                                                             | 7/16" Nyloc nut                                                                                                                                                                                                      |                           |
|      |                   | l               |                                                    |                                                               | 177 10 Hyloc Hut                                                                                                                                                                                                     |                           |
| 10   | 55-13-4683        | 1               | sway bar drop bracket, front driver                | 2                                                             | 7/16" x 1-1/4" coarse thread bolt                                                                                                                                                                                    | 77-4684A                  |
|      |                   |                 | , , , , , , , , , , , , , , , , , , , ,            | 2                                                             | 7/16" SAE washer                                                                                                                                                                                                     |                           |
|      |                   |                 |                                                    | 2                                                             | 7/16" Nyloc nut                                                                                                                                                                                                      |                           |
| 11   | 55-23-4683        | 1               | brake line bracket, front driver                   | 1                                                             | 1/4" x 3/4" coarse thread bolt                                                                                                                                                                                       | 77-4684A                  |
|      | 33 23 .003        |                 | Draine line gracinet, from arriver                 | 1                                                             | 1/4" SAE washer                                                                                                                                                                                                      | 77 100 171                |
|      |                   |                 |                                                    | 1                                                             | 1/4" Nyloc nut                                                                                                                                                                                                       |                           |
|      |                   |                 |                                                    | l e                                                           |                                                                                                                                                                                                                      |                           |
| 11   | 55-24-4683        | 1               | brake line bracket, front passenger                | 1                                                             | 1/4" x 1" coarse thread bolt                                                                                                                                                                                         | 77-4684A                  |
|      |                   |                 |                                                    | 1                                                             | 1/4" x 3/4" coarse thread bolt                                                                                                                                                                                       |                           |
|      |                   |                 |                                                    | 2                                                             | 1/4" SAE washer                                                                                                                                                                                                      |                           |
|      |                   |                 |                                                    | 2                                                             | 1/4" Nyloc nut                                                                                                                                                                                                       |                           |
| 19   | 01-241            | 2               | coil spring, rear                                  |                                                               |                                                                                                                                                                                                                      |                           |
| 20   | FF 40 4502        |                 |                                                    |                                                               | 2/01/41/                                                                                                                                                                                                             | 77.46040                  |
| 20   | 55-10-4683        | 2               | sway bar bracket, rear                             | 1                                                             | 3/8" x 1" coarse thread bolt                                                                                                                                                                                         | 77-4684B                  |
|      |                   |                 |                                                    | 1                                                             | 3/8" SAE washer                                                                                                                                                                                                      | _                         |
|      |                   |                 |                                                    | 1                                                             | 3/8" Nyloc nut                                                                                                                                                                                                       | _                         |
|      |                   |                 |                                                    | 1                                                             | 7/16" x 1" coarse thread bolt                                                                                                                                                                                        |                           |
|      |                   |                 |                                                    | 1 1                                                           | 7/16" SAE washer<br>7/16" Nyloc nut                                                                                                                                                                                  |                           |
|      |                   | l               |                                                    |                                                               | 1710 Hylochuc                                                                                                                                                                                                        |                           |
| 21   | 01-88520          | 2               | shock cylinder, rear Superide                      | 1                                                             | shock eye sleeve                                                                                                                                                                                                     | 77-4684D                  |
|      | or                |                 |                                                    | 1                                                             | shock eye bushing                                                                                                                                                                                                    |                           |
|      | BE5-6646-H5       | 2               | shock cylinder, rear Bilstein                      | 1                                                             | shock stem bushing and washer pack                                                                                                                                                                                   |                           |
|      |                   |                 |                                                    |                                                               | 3/8" x 1" coarse thread bolt                                                                                                                                                                                         | 77-4684B                  |
| 22   | 55-09-4683        | 2               | bump stop bracket, rear                            | 2                                                             | -                                                                                                                                                                                                                    |                           |
| 22   | 55-09-4683        | 2               | bump stop bracket, rear                            | 4                                                             | 3/8" SAE washer                                                                                                                                                                                                      |                           |
| 22   | 55-09-4683        | 2               | bump stop bracket, rear                            |                                                               | -                                                                                                                                                                                                                    |                           |
| 22   | 55-09-4683        | 1               | bump stop bracket, rear<br>track bar bracket, rear | 4                                                             | 3/8" SAE washer                                                                                                                                                                                                      | 77-4684C                  |
|      |                   |                 |                                                    | 2 1                                                           | 3/8" SAE washer<br>3/8" Nyloc nut<br>08-4683 sleeve<br>55-12-4540 tab nut                                                                                                                                            |                           |
|      |                   |                 |                                                    | 2<br>1<br>1                                                   | 3/8" SAE washer 3/8" Nyloc nut  08-4683 sleeve 55-12-4540 tab nut 14mm x 110mm bolt                                                                                                                                  | 77-4684C<br>77-4684B      |
|      |                   |                 |                                                    | 2<br>1<br>1<br>2                                              | 3/8" SAE washer 3/8" Nyloc nut  08-4683 sleeve 55-12-4540 tab nut 14mm x 110mm bolt 14mm flat washer                                                                                                                 |                           |
|      |                   |                 |                                                    | 2<br>1<br>1<br>2<br>1                                         | 3/8" SAE washer 3/8" Nyloc nut  08-4683 sleeve 55-12-4540 tab nut 14mm x 110mm bolt 14mm flat washer 14mm stover nut                                                                                                 |                           |
|      |                   |                 |                                                    | 2<br>1<br>1<br>2<br>1<br>1                                    | 3/8" SAE washer 3/8" Nyloc nut  08-4683 sleeve 55-12-4540 tab nut 14mm x 110mm bolt 14mm flat washer 14mm stover nut 1/2" x 1-1/4" coarse thread bolt                                                                |                           |
|      |                   |                 |                                                    | 2<br>1<br>1<br>2<br>1<br>1<br>1<br>1                          | 3/8" SAE washer 3/8" Nyloc nut  08-4683 sleeve 55-12-4540 tab nut 14mm x 110mm bolt 14mm flat washer 14mm stover nut 1/2" x 1-1/4" coarse thread bolt 1/2" SAE washer                                                |                           |
|      |                   |                 |                                                    | 2<br>1<br>1<br>2<br>1<br>1<br>2<br>1<br>1<br>1                | 3/8" SAE washer 3/8" Nyloc nut  08-4683 sleeve 55-12-4540 tab nut 14mm x 110mm bolt 14mm flat washer 14mm stover nut 1/2" x 1-1/4" coarse thread bolt 1/2" SAE washer 7/16" x 4" coarse thread bolt                  |                           |
|      |                   |                 |                                                    | 2<br>1<br>1<br>2<br>1<br>1<br>1<br>1                          | 3/8" SAE washer 3/8" Nyloc nut  08-4683 sleeve 55-12-4540 tab nut 14mm x 110mm bolt 14mm flat washer 14/2" x 1-1/4" coarse thread bolt 1/2" SAE washer 7/16" x 4" coarse thread bolt                                 |                           |
|      | 55-17-4683        |                 | track bar bracket, rear                            | 2<br>1<br>1<br>2<br>1<br>1<br>2<br>1<br>1<br>1<br>1           | 3/8" SAE washer 3/8" Nyloc nut  08-4683 sleeve 55-12-4540 tab nut 14mm x 110mm bolt 14mm flat washer 14mm stover nut 1/2" x 1-1/4" coarse thread bolt 1/2" SAE washer 7/16" x 4" coarse thread bolt 7/16" SAE washer | 77-4684B                  |
|      |                   |                 |                                                    | 4<br>2<br>1<br>1<br>2<br>1<br>1<br>1<br>1<br>1<br>1<br>1<br>1 | 3/8" SAE washer 3/8" Nyloc nut  08-4683 sleeve 55-12-4540 tab nut 14mm x 110mm bolt 14mm flat washer 14mm stover nut 1/2" x 1-1/4" coarse thread bolt 1/2" SAE washer 7/16" x 4" coarse thread bolt 7/16" stover nut |                           |
| 23   | 55-17-4683        | 1               | track bar bracket, rear                            | 2<br>1<br>1<br>2<br>1<br>1<br>1<br>1<br>1<br>1<br>1           | 3/8" SAE washer 3/8" Nyloc nut  08-4683 sleeve 55-12-4540 tab nut 14mm x 110mm bolt 14mm flat washer 14mm stover nut 1/2" x 1-1/4" coarse thread bolt 1/2" SAE washer 7/16" x 4" coarse thread bolt 7/16" SAE washer | 77-4684B                  |