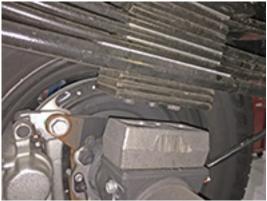

the springs to the blocks, be sure that the center bolt heads seat properly. Install the new Superlift 9/16" ubolts (10992) and factory ubolt plate. Evenly torque the ubolts using an "X" tightening sequence. (150)

### 32) SHOCK ABSORBERS...

□□ Install the rear shock absorbers; Superide shocks must be installed with the cylinder body mounted at the axle (Superide 01-85150; Bilstein BE5-6249-H5). Position a supplied 3/4" SAE washer at the top and bottom of the shock on the inside of the bracket and tighten the upper and lower bolts.

### 33) EMERGENCY BRAKE CABLE...

☐ [Illustration 16] Route the disconnected emergency cable under the "second" frame mount and back through the first mount as originally installed.



Illustration 13



Illustration 14axle several inches



Illustration 15



Reattach to the frame and adjuster bracket.

### 34) TIRES / WHEELS...

□□ [Illustration 17] Reinstall tires and wheels. Tighten the lug nuts in the sequence shown. (115)

**WARNING:** When the tires / wheels are installed, always check for and remove any corrosion, dirt, or foreign material on the wheel mounting surface, or anything that contacts the wheel mounting surface (hub, rotor, etc.). Installing wheels without the proper metal-to-metal contact at the wheel mounting surfaces can cause the lug nuts to loosen and the wheel to come off while the vehicle is in motion.

**WARNING:** Retighten lug nuts at 500 miles after any wheel change, or anytime the lug nuts are loosened. Failure to do so could cause wheels to come off while vehicle is in motion.

Lower vehicle to the floor.

### 3