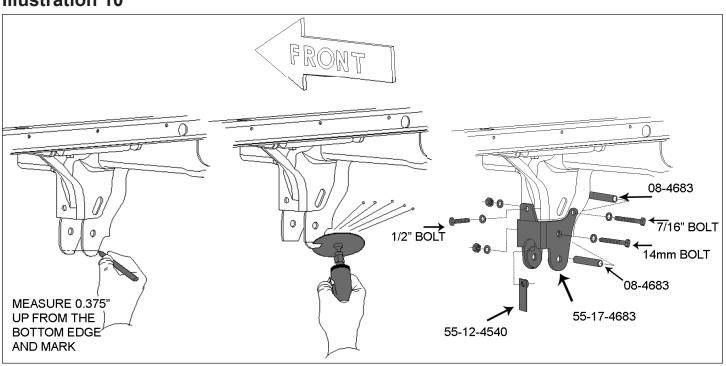

the top tab on the outside. Insert the supplied 14mm bolt and 1/2" bolt to hold bracket in place. Using the bracket as a template mark the top hole. Remove bracket and drill marked hole to 7/16".
- □ Reposition the new track bar mounting (55-17-4683) over the factory bracket as shown with the top tab on the inside. Insert the supplied sleeve (08-4683) inside the bracket, centered with the 14mm bolt hole. Install the supplied 14mm x 110mm bolt, washers, and stover nut. Tighten (115).
- □ Install the second sleeve (08-4683) inside the bracket, centered with the 7/16" bolt hole. Install the supplied 7/16" x 4" bolt, washer, and stover nut. Tighten (50).
- $\square$  Insert with the supplied 1/2" bolt, washer, and tab nut (55-12-4540) through the top hole. Tighten (65).

### Illustration 10



### 24) BRAKE LINE BRACKET...

□ Place the new brake line bracket (55-06-4683) over the factory brake line bracket mounting studs and secure with the factory hardware. Tighten (9).

| FORM#4684.04-071718                                                                                                                                                         | PRINTED IN U.S.A.                                                     | PAGE 13 OF 17                                            |  |  |  |  |  |
|-----------------------------------------------------------------------------------------------------------------------------------------------------------------------------|-----------------------------------------------------------------------|-----------------------------------------------