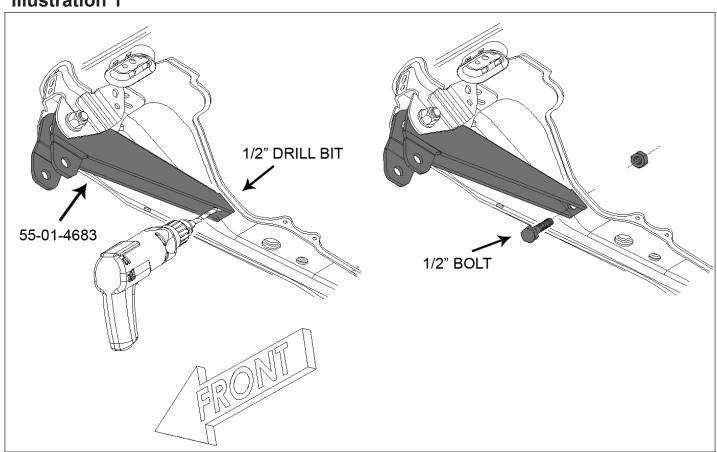

# **RAM 2500 MODELS**

|      |                   |                 | IVAIVI 2000                                        | WIOL                                                          | Т                                                                                                                                                                                                                    | T., .                     |
|------|-------------------|-----------------|----------------------------------------------------|---------------------------------------------------------------|----------------------------------------------------------------------------------------------------------------------------------------------------------------------------------------------------------------------|---------------------------|
| Step | Part Number       | Qty.<br>per Kit | Description                                        | Qty. per<br>Bracket                                           | New Attaching Hardware                                                                                                                                                                                               | Hardware<br>Bag<br>Number |
| 5    | 55-01-4683        | 1               | track bar bracket, front                           | 1                                                             | 18mm x 80mm bolt                                                                                                                                                                                                     | 77-4684A                  |
|      |                   |                 |                                                    | 2                                                             | 18mm flat washer                                                                                                                                                                                                     |                           |
|      |                   |                 |                                                    | 1                                                             | 18mm stover nut                                                                                                                                                                                                      |                           |
|      |                   |                 |                                                    | 1                                                             | 1/2" x 1-3/4" coarse thread bolt                                                                                                                                                                                     |                           |
|      |                   |                 |                                                    | 1                                                             | 1/2" stover nut                                                                                                                                                                                                      |                           |
|      |                   |                 |                                                    | 1                                                             | 1/2" SAE washer                                                                                                                                                                                                      |                           |
| 6    | 55-21-4683        | 1               | radius arm, driver                                 |                                                               | <u> </u>                                                                                                                                                                                                             |                           |
| Ů    | 33 21 4003        |                 | Tudius arm, arrect                                 |                                                               |                                                                                                                                                                                                                      |                           |
| 6    | 55-22-4683        | 1               | radius arm, passenger                              |                                                               |                                                                                                                                                                                                                      |                           |
| 7    | 01-4620           | 2               | polyurethane bump stop, front                      |                                                               |                                                                                                                                                                                                                      |                           |
| 8    | 01-88510          | 2               | shock cylinder, front Superide                     | 1                                                             | shock eye sleeve                                                                                                                                                                                                     | 77-4684D                  |
|      | or<br>BE5-6646-H5 | 2               | shock cylinder, front Bilstein                     | 1 1                                                           | shock eye bushing<br>shock stem bushing and washer pack                                                                                                                                                              |                           |
|      | BE3-0040-H3       |                 | SHOCK Cylinder, Iront Bilstein                     |                                                               | Ishock stelli bushing and washer pack                                                                                                                                                                                |                           |
| 9    | 01-240            | 2               | coil spring, front                                 |                                                               |                                                                                                                                                                                                                      |                           |
| 10   | 01-4012           | 1               | pitman arm                                         |                                                               |                                                                                                                                                                                                                      |                           |
| 10   | 55-12-4683        | 1               | sway bar drop bracket, front passenger             | 2                                                             | 7/16" x 1-1/4" coarse thread bolt                                                                                                                                                                                    | 77-4684A                  |
| 10   | 55 12 4005        |                 | ona, sar arop stacket, from passenger              | 2                                                             | 7/16" SAE washer                                                                                                                                                                                                     | ,, 10014                  |
|      | <u> </u>          |                 |                                                    | 2                                                             | 7/16" Nyloc nut                                                                                                                                                                                                      |                           |
|      |                   | l               |                                                    |                                                               | 177 10 Hyloc Hut                                                                                                                                                                                                     |                           |
| 10   | 55-13-4683        | 1               | sway bar drop bracket, front driver                | 2                                                             | 7/16" x 1-1/4" coarse thread bolt                                                                                                                                                                                    | 77-4684A                  |
|      |                   |                 | , , , , , , , , , , , , , , , , , , , ,            | 2                                                             | 7/16" SAE washer                                                                                                                                                                                                     |                           |
|      |                   |                 |                                                    | 2                                                             | 7/16" Nyloc nut                                                                                                                                                                                                      |                           |
| 11   | 55-23-4683        | 1               | brake line bracket, front driver                   | 1                                                             | 1/4" x 3/4" coarse thread bolt                                                                                                                                                                                       | 77-4684A                  |
|      | 33 23 .003        |                 | Draine line gracinet, from arriver                 | 1                                                             | 1/4" SAE washer                                                                                                                                                                                                      | 77 100 171                |
|      |                   |                 |                                                    | 1                                                             | 1/4" Nyloc nut                                                                                                                                                                                                       |                           |
|      |                   |                 |                                                    | l e                                                           |                                                                                                                                                                                                                      |                           |
| 11   | 55-24-4683        | 1               | brake line bracket, front passenger                | 1                                                             | 1/4" x 1" coarse thread bolt                                                                                                                                                                                         | 77-4684A                  |
|      |                   |                 |                                                    | 1                                                             | 1/4" x 3/4" coarse thread bolt                                                                                                                                                                                       |                           |
|      |                   |                 |                                                    | 2                                                             | 1/4" SAE washer                                                                                                                                                                                                      |                           |
|      |                   |                 |                                                    | 2                                                             | 1/4" Nyloc nut                                                                                                                                                                                                       |                           |
| 19   | 01-241            | 2               | coil spring, rear                                  |                                                               |                                                                                                                                                                                                                      |                           |
| 20   | FF 40 4502        |                 |                                                    |                                                               | 2/01/41/                                                                                                                                                                                                             | 77.46040                  |
| 20   | 55-10-4683        | 2               | sway bar bracket, rear                             | 1                                                             | 3/8" x 1" coarse thread bolt                                                                                                                                                                                         | 77-4684B                  |
|      |                   |                 |                                                    | 1                                                             | 3/8" SAE washer                                                                                                                                                                                                      | _                         |
|      |                   |                 |                                                    | 1                                                             | 3/8" Nyloc nut                                                                                                                                                                                                       | _                         |
|      |                   |                 |                                                    | 1                                                             | 7/16" x 1" coarse thread bolt                                                                                                                                                                                        |                           |
|      |                   |                 |                                                    | 1 1                                                           | 7/16" SAE washer<br>7/16" Nyloc nut                                                                                                                                                                                  |                           |
|      |                   | l               |                                                    |                                                               | 1710 Hylochuc                                                                                                                                                                                                        |                           |
| 21   | 01-88520          | 2               | shock cylinder, rear Superide                      | 1                                                             | shock eye sleeve                                                                                                                                                                                                     | 77-4684D                  |
|      | or                |                 |                                                    | 1                                                             | shock eye bushing                                                                                                                                                                                                    |                           |
|      | BE5-6646-H5       | 2               | shock cylinder, rear Bilstein                      | 1                                                             | shock stem bushing and washer pack                                                                                                                                                                                   |                           |
|      |                   |                 |                                                    |                                                               | 3/8" x 1" coarse thread bolt                                                                                                                                                                                         | 77-4684B                  |
| 22   | 55-09-4683        | 2               | bump stop bracket, rear                            | 2                                                             | -                                                                                                                                                                                                                    |                           |
| 22   | 55-09-4683        | 2               | bump stop bracket, rear                            | 4                                                             | 3/8" SAE washer                                                                                                                                                                                                      |                           |
| 22   | 55-09-4683        | 2               | bump stop bracket, rear                            |                                                               | -                                                                                                                                                                                                                    |                           |
| 22   | 55-09-4683        | 1               | bump stop bracket, rear<br>track bar bracket, rear | 4                                                             | 3/8" SAE washer                                                                                                                                                                                                      | 77-4684C                  |
|      |                   |                 |                                                    | 2 1                                                           | 3/8" SAE washer<br>3/8" Nyloc nut<br>08-4683 sleeve<br>55-12-4540 tab nut                                                                                                                                            |                           |
|      |                   |                 |                                                    | 2<br>1<br>1                                                   | 3/8" SAE washer 3/8" Nyloc nut  08-4683 sleeve 55-12-4540 tab nut 14mm x 110mm bolt                                                                                                                                  | 77-4684C<br>77-4684B      |
|      |                   |                 |                                                    | 2<br>1<br>1<br>2                                              | 3/8" SAE washer 3/8" Nyloc nut  08-4683 sleeve 55-12-4540 tab nut 14mm x 110mm bolt 14mm flat washer                                                                                                                 |                           |
|      |                   |                 |                                                    | 2<br>1<br>1<br>2<br>1                                         | 3/8" SAE washer 3/8" Nyloc nut  08-4683 sleeve 55-12-4540 tab nut 14mm x 110mm bolt 14mm flat washer 14mm stover nut                                                                                                 |                           |
|      |                   |                 |                                                    | 2<br>1<br>1<br>2<br>1<br>1                                    | 3/8" SAE washer 3/8" Nyloc nut  08-4683 sleeve 55-12-4540 tab nut 14mm x 110mm bolt 14mm flat washer 14mm stover nut 1/2" x 1-1/4" coarse thread bolt                                                                |                           |
|      |                   |                 |                                                    | 2<br>1<br>1<br>2<br>1<br>1<br>1<br>1                          | 3/8" SAE washer 3/8" Nyloc nut  08-4683 sleeve 55-12-4540 tab nut 14mm x 110mm bolt 14mm flat washer 14mm stover nut 1/2" x 1-1/4" coarse thread bolt 1/2" SAE washer                                                |                           |
|      |                   |                 |                                                    | 2<br>1<br>1<br>2<br>1<br>1<br>2<br>1<br>1<br>1                | 3/8" SAE washer 3/8" Nyloc nut  08-4683 sleeve 55-12-4540 tab nut 14mm x 110mm bolt 14mm flat washer 14mm stover nut 1/2" x 1-1/4" coarse thread bolt 1/2" SAE washer 7/16" x 4" coarse thread bolt                  |                           |
|      |                   |                 |                                                    | 2<br>1<br>1<br>2<br>1<br>1<br>1<br>1                          | 3/8" SAE washer 3/8" Nyloc nut  08-4683 sleeve 55-12-4540 tab nut 14mm x 110mm bolt 14mm flat washer 14/2" x 1-1/4" coarse thread bolt 1/2" SAE washer 7/16" x 4" coarse thread bolt                                 |                           |
|      | 55-17-4683        |                 | track bar bracket, rear                            | 2<br>1<br>1<br>2<br>1<br>1<br>2<br>1<br>1<br>1<br>1           | 3/8" SAE washer 3/8" Nyloc nut  08-4683 sleeve 55-12-4540 tab nut 14mm x 110mm bolt 14mm flat washer 14mm stover nut 1/2" x 1-1/4" coarse thread bolt 1/2" SAE washer 7/16" x 4" coarse thread bolt 7/16" SAE washer | 77-4684B                  |
|      |                   |                 |                                                    | 4<br>2<br>1<br>1<br>2<br>1<br>1<br>1<br>1<br>1<br>1<br>1<br>1 | 3/8" SAE washer 3/8" Nyloc nut  08-4683 sleeve 55-12-4540 tab nut 14mm x 110mm bolt 14mm flat washer 14mm stover nut 1/2" x 1-1/4" coarse thread bolt 1/2" SAE washer 7/16" x 4" coarse thread bolt 7/16" stover nut |                           |
| 23   | 55-17-4683        | 1               | track bar bracket, rear                            | 2<br>1<br>1<br>2<br>1<br>1<br>1<br>1<br>1<br>1<br>1           | 3/8" SAE washer 3/8" Nyloc nut  08-4683 sleeve 55-12-4540 tab nut 14mm x 110mm bolt 14mm flat washer 14mm stover nut 1/2" x 1-1/4" coarse thread bolt 1/2" SAE washer 7/16" x 4" coarse thread bolt 7/16" SAE washer | 77-4684B                  |