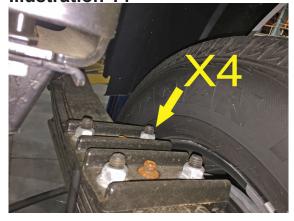

floor jack(s), mate the springs to the blocks, be sure that the center bolt heads seat properly. Install the new Superlift 9/16" ubolts (10992) and factory ubolt plate. Evenly torque the ubolts using an "X" tightening sequence. (150)

### 32) SHOCK ABSORBERS...

□□ Install the rear shock absorbers; Superide shocks must be installed with the cylinder body mounted at the axle (Superide 01-85150; Bilstein BE5-6249-H5). Position a supplied 3/4" SAE washer at the top and bottom of the shock on the inside of the bracket and tighten the upper and lower bolts.

### 33) EMERGENCY BRAKE CABLE...

☐ [Illustration 16] Route the disconnected emergency cable under the "second" frame mount and back through the first mount as originally installed.



Illustration 13



Illustration 14axle several inches



Illustration 15



Reattach to the frame and adjuster bracket.

### 34) TIRES / WHEELS...

□□ [Illustration 17] Reinstall tires and wheels. Tighten the lug nuts in the sequence shown. (115)

**WARNING:** When the tires / wheels are installed, always check for and remove any corrosion, dirt, or foreign material on the wheel mounting surface, or anything that contacts the wheel mounting surface (hub, rotor, etc.). Installing wheels without the proper metal-to-metal contact at the wheel mounting surfaces can cause the lug nuts to loosen and the wheel to come off while the vehicle is in motion.

**WARNING:** Retighten lug nuts at 500 miles after any wheel change, or anytime the lug nuts are loosened. Failure to do so could cause wheels to come off while vehicle is in motion.

Lower vehicle t