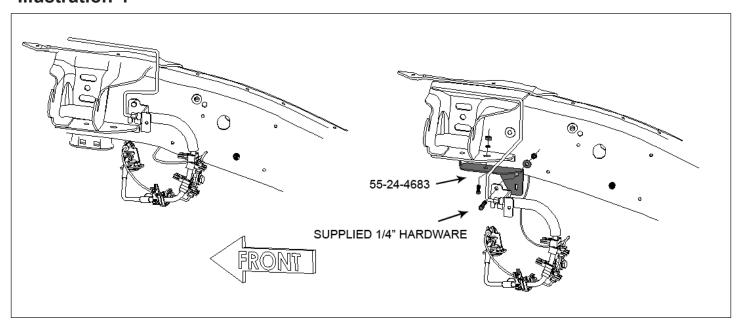

# **RAM 2500 MODELS**

|      |                   |                 | IVAIVI 2000                                        | WIOL                                                          | Т                                                                                                                                                                                                                    | T., .                     |
|------|-------------------|-----------------|----------------------------------------------------|---------------------------------------------------------------|----------------------------------------------------------------------------------------------------------------------------------------------------------------------------------------------------------------------|---------------------------|
| Step | Part Number       | Qty.<br>per Kit | Description                                        | Qty. per<br>Bracket                                           | New Attaching Hardware                                                                                                                                                                                               | Hardware<br>Bag<br>Number |
| 5    | 55-01-4683        | 1               | track bar bracket, front                           | 1                                                             | 18mm x 80mm bolt                                                                                                                                                                                                     | 77-4684A                  |
|      |                   |                 |                                                    | 2                                                             | 18mm flat washer                                                                                                                                                                                                     |                           |
|      |                   |                 |                                                    | 1                                                             | 18mm stover nut                                                                                                                                                                                                      |                           |
|      |                   |                 |                                                    | 1                                                             | 1/2" x 1-3/4" coarse thread bolt                                                                                                                                                                                     |                           |
|      |                   |                 |                                                    | 1                                                             | 1/2" stover nut                                                                                                                                                                                                      |                           |
|      |                   |                 |                                                    | 1                                                             | 1/2" SAE washer                                                                                                                                                                                                      |                           |
| 6    | 55-21-4683        | 1               | radius arm, driver                                 |                                                               | <u> </u>                                                                                                                                                                                                             |                           |
| Ů    | 33 21 4003        |                 | Tudius arm, arrect                                 |                                                               |                                                                                                                                                                                                                      |                           |
| 6    | 55-22-4683        | 1               | radius arm, passenger                              |                                                               |                                                                                                                                                                                                                      |                           |
| 7    | 01-4620           | 2               | polyurethane bump stop, front                      |                                                               |                                                                                                                                                                                                                      |                           |
| 8    | 01-88510          | 2               | shock cylinder, front Superide                     | 1                                                             | shock eye sleeve                                                                                                                                                                                                     | 77-4684D                  |
|      | or<br>BE5-6646-H5 | 2               | shock cylinder, front Bilstein                     | 1 1                                                           | shock eye bushing<br>shock stem bushing and washer pack                                                                                                                                                              |                           |
|      | BE3-0040-H3       |                 | SHOCK Cylinder, Iront Bilstein                     |                                                               | Ishock stelli bushing and washer pack                                                                                                                                                                                |                           |
| 9    | 01-240            | 2               | coil spring, front                                 |                                                               |                                                                                                                                                                                                                      |                           |
| 10   | 01-4012           | 1               | pitman arm                                         |                                                               |                                                                                                                                                                                                                      |                           |
| 10   | 55-12-4683        | 1               | sway bar drop bracket, front passenger             | 2                                                             | 7/16" x 1-1/4" coarse thread bolt                                                                                                                                                                                    | 77-4684A                  |
| 10   | 55 12 4005        |                 | ona, sar arop stacket, from passenger              | 2                                                             | 7/16" SAE washer                                                                                                                                                                                                     | ,, 10014                  |
|      | <u> </u>          |                 |                                                    | 2                                                             | 7/16" Nyloc nut                                                                                                                                                                                                      |                           |
|      |                   | l               |                                                    |                                                               | 177 10 Hyloc Hut                                                                                                                                                                                                     |                           |
| 10   | 55-13-4683        | 1               | sway bar drop bracket, front driver                | 2                                                             | 7/16" x 1-1/4" coarse thread bolt                                                                                                                                                                                    | 77-4684A                  |
|      |                   |                 | , , , , , , , , , , , , , , , , , , , ,            | 2                                                             | 7/16" SAE washer                                                                                                                                                                                                     |                           |
|      |                   |                 |                                                    | 2                                                             | 7/16" Nyloc nut                                                                                                                                                                                                      |                           |
| 11   | 55-23-4683        | 1               | brake line bracket, front driver                   | 1                                                             | 1/4" x 3/4" coarse thread bolt                                                                                                                                                                                       | 77-4684A                  |
|      | 33 23 .003        |                 | Draine line gracinet, from arriver                 | 1                                                             | 1/4" SAE washer                                                                                                                                                                                                      | 77 100 171                |
|      |                   |                 |                                                    | 1                                                             | 1/4" Nyloc nut                                                                                                                                                                                                       |                           |
|      |                   |                 |                                                    | l e                                                           |                                                                                                                                                                                                                      |                           |
| 11   | 55-24-4683        | 1               | brake line bracket, front passenger                | 1                                                             | 1/4" x 1" coarse thread bolt                                                                                                                                                                                         | 77-4684A                  |
|      |                   |                 |                                                    | 1                                                             | 1/4" x 3/4" coarse thread bolt                                                                                                                                                                                       |                           |
|      |                   |                 |                                                    | 2                                                             | 1/4" SAE washer                                                                                                                                                                                                      |                           |
|      |                   |                 |                                                    | 2                                                             | 1/4" Nyloc nut                                                                                                                                                                                                       |                           |
| 19   | 01-241            | 2               | coil spring, rear                                  |                                                               |                                                                                                                                                                                                                      |                           |
| 20   | FF 40 4502        |                 |                                                    |                                                               | 2/01/41/                                                                                                                                                                                                             | 77.46040                  |
| 20   | 55-10-4683        | 2               | sway bar bracket, rear                             | 1                                                             | 3/8" x 1" coarse thread bolt                                                                                                                                                                                         | 77-4684B                  |
|      |                   |                 |                                                    | 1                                                             | 3/8" SAE washer                                                                                                                                                                                                      | _                         |
|      |                   |                 |                                                    | 1                                                             | 3/8" Nyloc nut                                                                                                                                                                                                       | _                         |
|      |                   |                 |                                                    | 1                                                             | 7/16" x 1" coarse thread bolt                                                                                                                                                                                        |                           |
|      |                   |                 |                                                    | 1 1                                                           | 7/16" SAE washer<br>7/16" Nyloc nut                                                                                                                                                                                  |                           |
|      |                   | l               |                                                    |                                                               | 1710 Hylochuc                                                                                                                                                                                                        |                           |
| 21   | 01-88520          | 2               | shock cylinder, rear Superide                      | 1                                                             | shock eye sleeve                                                                                                                                                                                                     | 77-4684D                  |
|      | or                |                 |                                                    | 1                                                             | shock eye bushing                                                                                                                                                                                                    |                           |
|      | BE5-6646-H5       | 2               | shock cylinder, rear Bilstein                      | 1                                                             | shock stem bushing and washer pack                                                                                                                                                                                   |                           |
|      |                   |                 |                                                    |                                                               | 3/8" x 1" coarse thread bolt                                                                                                                                                                                         | 77-4684B                  |
| 22   | 55-09-4683        | 2               | bump stop bracket, rear                            | 2                                                             | -                                                                                                                                                                                                                    |                           |
| 22   | 55-09-4683        | 2               | bump stop bracket, rear                            | 4                                                             | 3/8" SAE washer                                                                                                                                                                                                      |                           |
| 22   | 55-09-4683        | 2               | bump stop bracket, rear                            |                                                               | -                                                                                                                                                                                                                    |                           |
| 22   | 55-09-4683        | 1               | bump stop bracket, rear<br>track bar bracket, rear | 4                                                             | 3/8" SAE washer                                                                                                                                                                                                      | 77-4684C                  |
|      |                   |                 |                                                    | 2 1                                                           | 3/8" SAE washer<br>3/8" Nyloc nut<br>08-4683 sleeve<br>55-12-4540 tab nut                                                                                                                                            |                           |
|      |                   |                 |                                                    | 2<br>1<br>1                                                   | 3/8" SAE washer 3/8" Nyloc nut  08-4683 sleeve 55-12-4540 tab nut 14mm x 110mm bolt                                                                                                                                  | 77-4684C<br>77-4684B      |
|      |                   |                 |                                                    | 2<br>1<br>1<br>2                                              | 3/8" SAE washer 3/8" Nyloc nut  08-4683 sleeve 55-12-4540 tab nut 14mm x 110mm bolt 14mm flat washer                                                                                                                 |                           |
|      |                   |                 |                                                    | 2<br>1<br>1<br>2<br>1                                         | 3/8" SAE washer 3/8" Nyloc nut  08-4683 sleeve 55-12-4540 tab nut 14mm x 110mm bolt 14mm flat washer 14mm stover nut                                                                                                 |                           |
|      |                   |                 |                                                    | 2<br>1<br>1<br>2<br>1<br>1                                    | 3/8" SAE washer 3/8" Nyloc nut  08-4683 sleeve 55-12-4540 tab nut 14mm x 110mm bolt 14mm flat washer 14mm stover nut 1/2" x 1-1/4" coarse thread bolt                                                                |                           |
|      |                   |                 |                                                    | 2<br>1<br>1<br>2<br>1<br>1<br>1<br>1                          | 3/8" SAE washer 3/8" Nyloc nut  08-4683 sleeve 55-12-4540 tab nut 14mm x 110mm bolt 14mm flat washer 14mm stover nut 1/2" x 1-1/4" coarse thread bolt 1/2" SAE washer                                                |                           |
|      |                   |                 |                                                    | 2<br>1<br>1<br>2<br>1<br>1<br>2<br>1<br>1<br>1                | 3/8" SAE washer 3/8" Nyloc nut  08-4683 sleeve 55-12-4540 tab nut 14mm x 110mm bolt 14mm flat washer 14mm stover nut 1/2" x 1-1/4" coarse thread bolt 1/2" SAE washer 7/16" x 4" coarse thread bolt                  |                           |
|      |                   |                 |                                                    | 2<br>1<br>1<br>2<br>1<br>1<br>1<br>1                          | 3/8" SAE washer 3/8" Nyloc nut  08-4683 sleeve 55-12-4540 tab nut 14mm x 110mm bolt 14mm flat washer 14/2" x 1-1/4" coarse thread bolt 1/2" SAE washer 7/16" x 4" coarse thread bolt                                 |                           |
|      | 55-17-4683        |                 | track bar bracket, rear                            | 2<br>1<br>1<br>2<br>1<br>1<br>2<br>1<br>1<br>1<br>1           | 3/8" SAE washer 3/8" Nyloc nut  08-4683 sleeve 55-12-4540 tab nut 14mm x 110mm bolt 14mm flat washer 14mm stover nut 1/2" x 1-1/4" coarse thread bolt 1/2" SAE washer 7/16" x 4" coarse thread bolt 7/16" SAE washer | 77-4684B                  |
|      |                   |                 |                                                    | 4<br>2<br>1<br>1<br>2<br>1<br>1<br>1<br>1<br>1<br>1<br>1<br>1 | 3/8" SAE washer 3/8" Nyloc nut  08-4683 sleeve 55-12-4540 tab nut 14mm x 110mm bolt 14mm flat washer 14mm stover nut 1/2" x 1-1/4" coarse thread bolt 1/2" SAE washer 7/16" x 4" coarse thread bolt 7/16" stover nut |                           |
| 23   | 55-17-4683        | 1               | track bar bracket, rear                            | 2<br>1<br>1<br>2<br>1<br>1<br>1<br>1<br>1<br>1<br>1           | 3/8" SAE washer 3/8" Nyloc nut  08-4683 sleeve 55-12-4540 tab nut 14mm x 110mm bolt 14mm flat washer 14mm stover nut 1/2" x 1-1/4" coarse thread bolt 1/2" SAE washer 7/16" x 4" coarse thread bolt 7/16" SAE washer | 77-4684B                  |