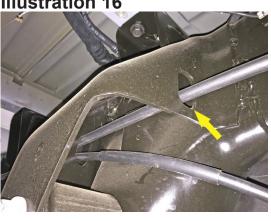

windshield frame's tie-down loop. Prior to installation, pre-clean the surface with the supplied alcohol cleaning pad.

### 40) SUPERLIFT BADGES...

☐ This kit is packaged with a Superlift badge. Prior to installation, use the supplied alcohol pad to eliminate all soap and or other non-adhering residues that may impair adhesion, thoroughly clean the entire area of placement.

☐ Remove the adhesive back and place small badge in the desired location. The adhesive on our badges is pressure sensitive and must be applied using pressure on all areas of the graphic. Like any PSA (pressure sensitive adhesive), it can take up to 72 hours for the adhesive to fully cure. Once the badge is in place do not peel it up, this will diminish the adhesive properties and could result in

### Illustration 16





damaging the badge itself

□ To keep your Superlift badge in "like new" appearance keep the badge free/clear of solvents and chemicals that could cause the adhesive to dry or dissolve. This includes gasoline, diesel fuel, paint thinner, and alcohol. Soap and water is all that is needed for cleaning. Degreasers can be used sparingly and hand wiped/applied if needed, although not suggested.

### Superlift, LLC, Limited Lifetime Warranty

**What is covered?** Subject to the terms below, Superlift® will repair or replace its products found defective in materials or workmanship for so long as the original purchaser owns the vehicle on which the product was originally installed. Your warrantor is Superlift, LLC, doing business as Superlift® Suspension Systems ("Superlift®").

**What is not c