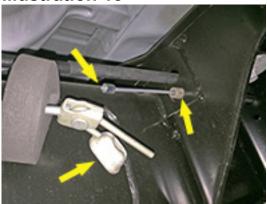

er pin offset forward, then using the floor jack(s), mate the springs to the blocks, be sure that the center bolt heads seat properly. Install the new Superlift 9/16" ubolts (10992) and factory ubolt plate. Evenly torque the ubolts using an "X" tightening sequence. (150)

### 32) SHOCK ABSORBERS...

□□ Install the rear shock absorbers; Superide shocks must be installed with the cylinder body mounted at the axle (Superide 01-85150; Bilstein BE5-6249-H5). Position a supplied 3/4" SAE washer at the top and bottom of the shock on the inside of the bracket and tighten the upper and lower bolts.

### 33) EMERGENCY BRAKE CABLE...

☐ [Illustration 16] Route the disconnected emergency cable under the "second" frame mount and back through the first mount as originally installed.



Illustration 13



Illustration 14axle several inches



Illustration 15



Reattach to the frame and adjuster bracket.

### 34) TIRES / WHEELS...

□□ [Illustration 17] Reinstall tires and wheels. Tighten the lug nuts in the sequence shown. (115)

**WARNING:** When the tires / wheels are installed, always check for and remove any corrosion, dirt, or foreign material on the wheel mounting surface, or anything that contacts the wheel mounting surface (hub, rotor, etc.). Installing wheels without the proper metal-to-metal contact at the wheel mounting surfaces can cause the lug nuts to loosen and the wheel to come off while the vehicle is in motion.

**WARNING:** Retighten lug nuts at 500 miles after any wheel change, or anytime the lug nuts are loosened. Failure to do so could cause wheels to come off while