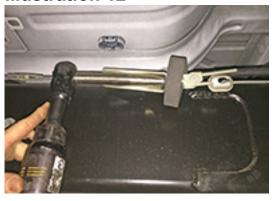

e pad with the center pin offset forward, then using the floor jack(s), mate the springs to the blocks, be sure that the center bolt heads seat properly. Install the new Superlift 9/16" ubolts (10992) and factory ubolt plate. Evenly torque the ubolts using an "X" tightening sequence. (150)

### 32) SHOCK ABSORBERS...

□□ Install the rear shock absorbers; Superide shocks must be installed with the cylinder body mounted at the axle (Superide 01-85150; Bilstein BE5-6249-H5). Position a supplied 3/4" SAE washer at the top and bottom of the shock on the inside of the bracket and tighten the upper and lower bolts.

### 33) EMERGENCY BRAKE CABLE...

☐ [Illustration 16] Route the disconnected emergency cable under the "second" frame mount and back through the first mount as originally installed.



Illustration 13



Illustration 14axle several inches



Illustration 15



Reattach to the frame and adjuster bracket.

### 34) TIRES / WHEELS...

□□ [Illustration 17] Reinstall tires and wheels. Tighten the lug nuts in the sequence shown. (115)

**WARNING:** When the tires / wheels are installed, always check for and remove any corrosion, dirt, or foreign material on the wheel mounting surface, or anything that contacts the wheel mounting surface (hub, rotor, etc.). Installing wheels without the proper metal-to-metal contact at the wheel mounting surfaces can cause the lug nuts to loosen and the wheel to come off while the vehicle is in motion.

**WARNING:** Retighten lug nuts at 500 miles after any wheel change, or anytime the lug nuts are loosened. Failure to do so could cause wheels