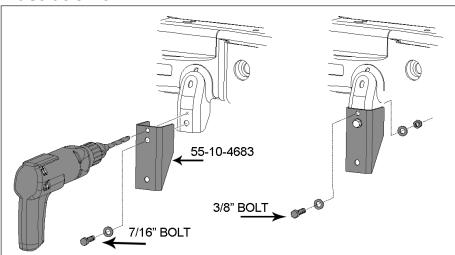

icle in neutral. Raise rear of vehicle with a jack and secure a jack stand beneath each frame rail, in front of the rear link arms. Ease the frame down onto the stands, place transmission in low gear or "park", and chock rear tires. Place jack under axle and raise. Remove rear tires.

### 16) ANTI-SWAY BAR LINKS and TRACK BAR...

□□ Unbolt the brake line bracket at the axle.

Mark the location of the top hole in the new bracket on the frame and drill to 3/8".

□□ Secure using the supplied 3/8" bolt, washers, and Nyloc nut in the top hole and the supplied 7/16" bolt, washers, and Nyloc nut in the middle hole. Do not connect the anti-sway bar links at this time.

### 21) SHOCK ABSORBERS..

□□ Install the supplied bushings and sleeves into the shock cylinders (01-88520).

### Illustration 9



|     | Install t | the shock | ks into | the upper | mount | on the | vehicle | using | the s | upplied | upper | stem | bushin | g |
|-----|-----------|-----------|---------|-----------|-------|--------|---------|-------|-------|---------|-------|------|--------|---|
| and | washer    | pack.     |         |           |       |        |         |       |       |         |       |      |        |   |

□□ Attach the shock absorber to the lower mount with the factory hardware. Tighten (110).

### 22) BUMP STOPS...

□□ Remove the factory bump stops from the frame.

| □□ Position the new bump stop drop brackets (55-09-4683) on the frame in the factory location and |
|---------------------------------------------------------------------------------------------------|
| secure using the facto