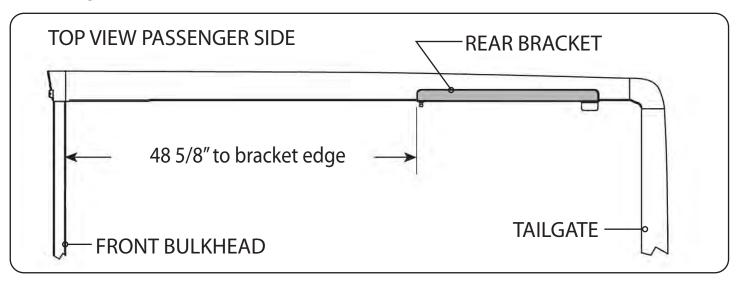

### RE: Step 2 on the Quick Start Guide

Measurement for the rear mounting bracket is 48 5/8" from the back side of the bulkhead to the front edge of the bracket.