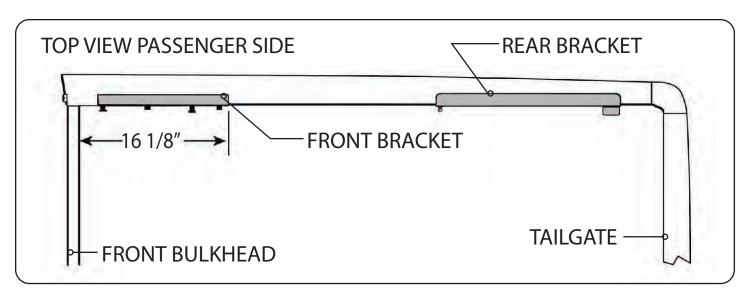

### **RE: Step 3 on the Quick Start Guide**

Measurement for the front mounting bracket is 16 1/8" from the back side of the bulkhead to the end of the bracket.

The fit of the cover to the truck bed is determined by the front mounting brackets. This measurement is a good starting point. Unfortunately not all truck beds are assembled 100% square, so some adjustments may be necessary after the cover is set on the truck.