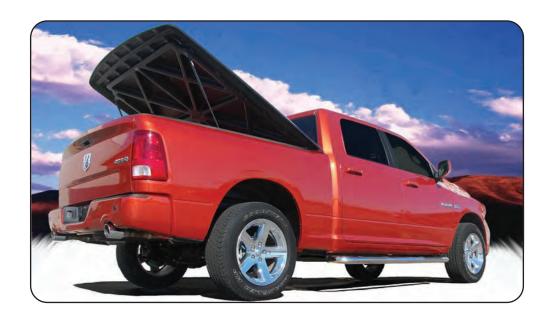

# **MODEL SPECIFIC GUIDE**

**Hidden Hinge Version** 

# Model 3070 Dodge Ram Std/Quad/Mega Cab 6.5' Short Bed 2009-Current





## MODEL SPECIFIC GUIDE Hidden Hinge Version Model 3070 Dodge Ram 6.5' Short Bed 2009-Current

### RE: Step 2 on the Quick Start Guide

Measurement for the rear mounting bracket is 48 5/8" from the back side of the bulkhead to the front edge of the bracket.



### **RE: Step 3 on the Quick Start Guide**

Measurement for the front mounting bracket is 16 1/8" from the back side of the bulkhead to the end of the bracket.

The fit of the cover to the truck bed is determined by the front mounting brackets. This measurement is a good starting point. Unfortunately not all truck beds are assembled 100% square, so some adjustments may be necessary after the cover is set on the truck.



UnderCover, Inc. P.O. Box 620 Rogersville, MO 65742 (417) 753-8000 (866) 900-8800

www.undercoverinfo.com sal